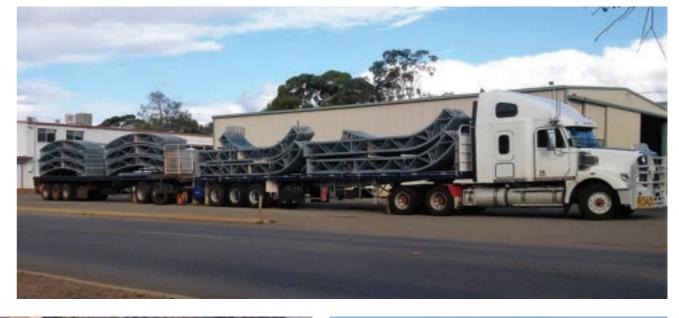

### DOVES LEADER CLOBALDELYERY

DomeShelter™ Fabric Structures are delivered to the remotest sites worldwide for easy installation by your on-site team

### **Standard Sizes**

Standard size shelters (in stock) are usually supplied to Australian destinations within 2 to 5 business days. International orders are shipped in kit form in sea containers requiring additional freight time.