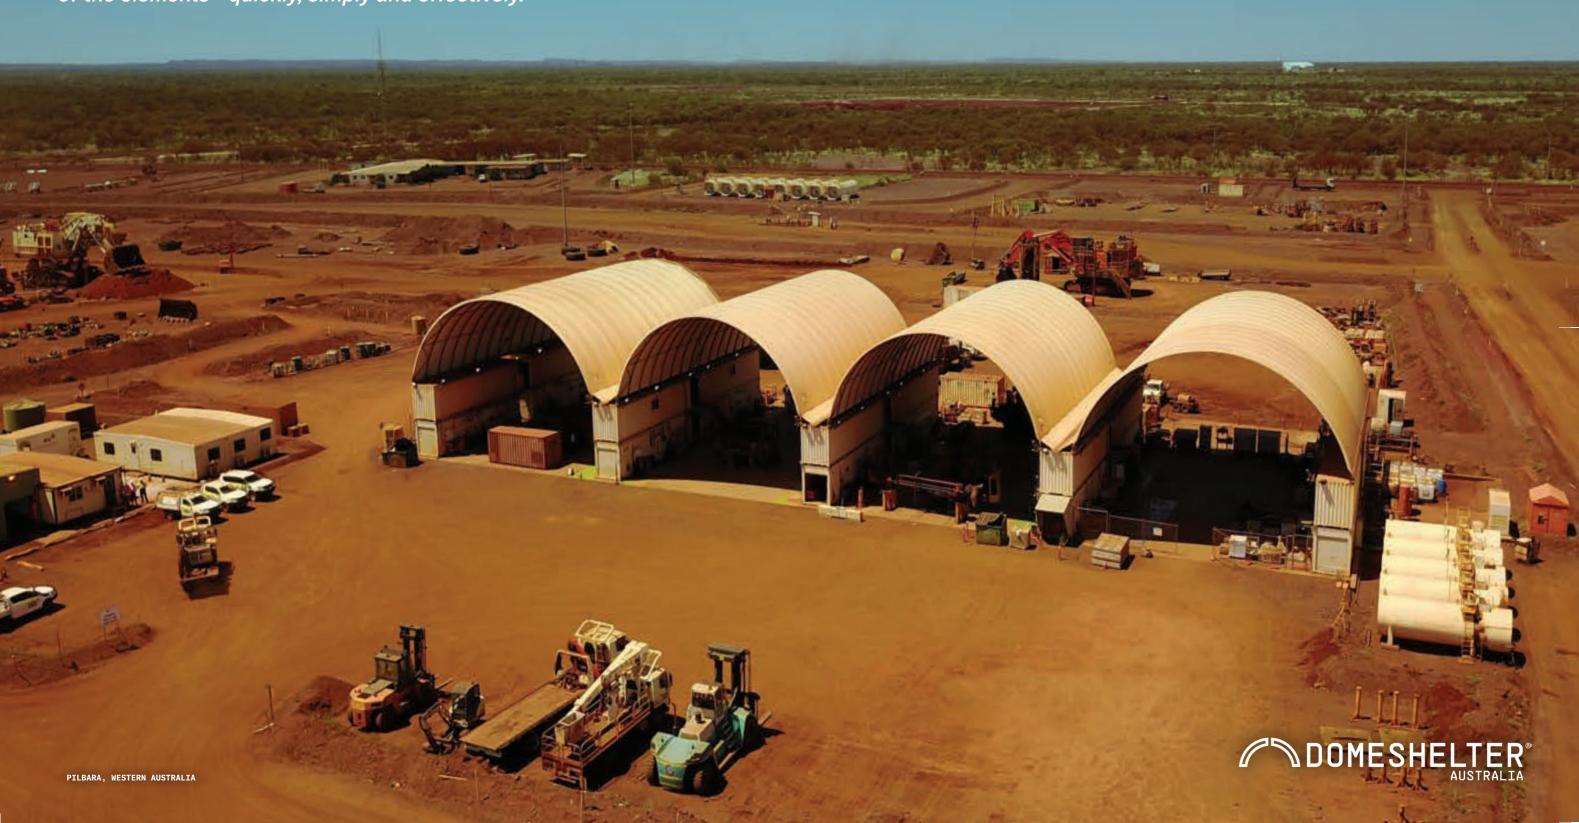

### We're a part of your industry

The DomeShelter<sup>™</sup> Team regularly works on mining and resource projects, from large-scale warehouse and workshop buildings to smaller requirements in both standard and customised designs.

We have a strong presence in the general industrial sector, the oil & gas sector and the peripheral companies that service these industries.

Our footprint extends to the remotest parts of Australia, and to over 50 countries in Asia, Africa, the Middle East and Latin America.