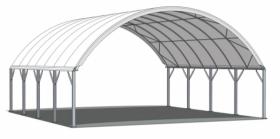

CONTAINER MOUNTED

**COMBINATION MOUNTED** 

POST MOUNTED

CONCRETE WALL MOUNTED