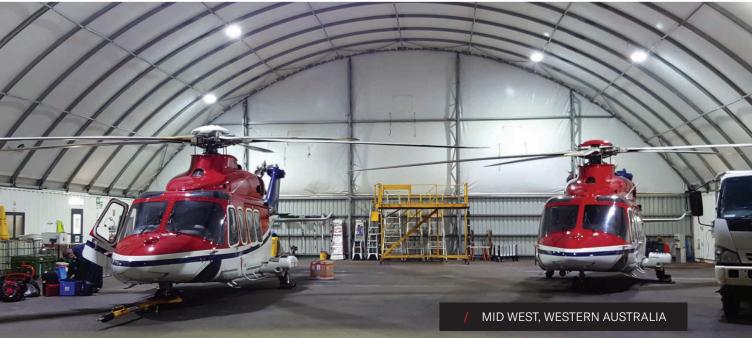

## AS TOUGH AS THE ELEMENTS

We supply superior quality, cyclone-rated DomeShelter™ Structures that are designed to withstand and protect in the harshest conditions.

- Unique & proven design methodology DomeShelter Logic®
- Engineered to Australian Standards AS1170.2.2021
- Welding compliance with AS1554 Category SP
- Internationally Accredited: ISO 9001, AS4801 and OHSAS18001

## INDUSTRIES WE SERVICE

DomeShelter<sup>™</sup> Fabric Structures are delivered to the remotest sites worldwide for easy installation by your on site team.

### **Industries we service:**

- Mining
- Defence & Aerospace
- Construction & Industrial
- Waste Management & Environmental
- Agriculture
- Transport & Logistics