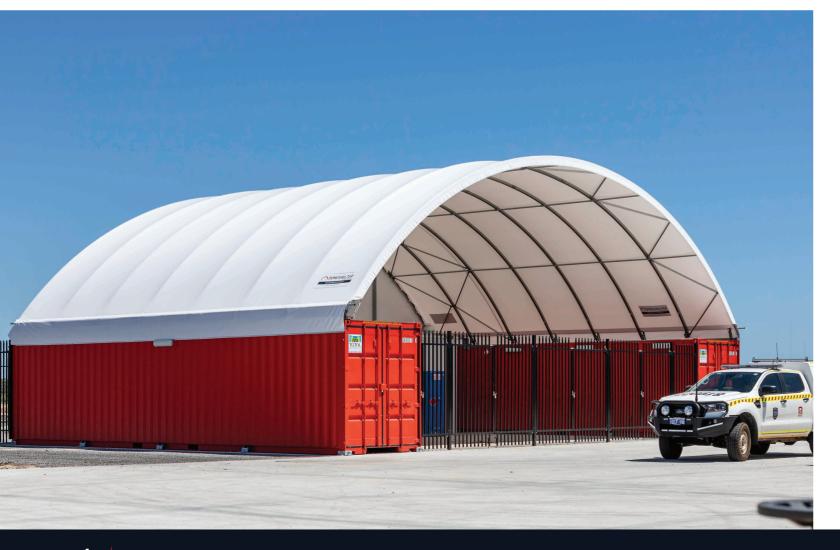

CONTAINER MOUNTED

**COMBINATION MOUNTED** 

POST MOUNTED

CONCRETE WALL MOUNTED

### **Available add-ons**

- LED Floodlight & High Bay Lighting
- Guttering & Water Management
- Ground Anchoring Solutions
- Portable Flooring Systems

- Signage & Branding
- Endwalls & Doors
- Sea Containers