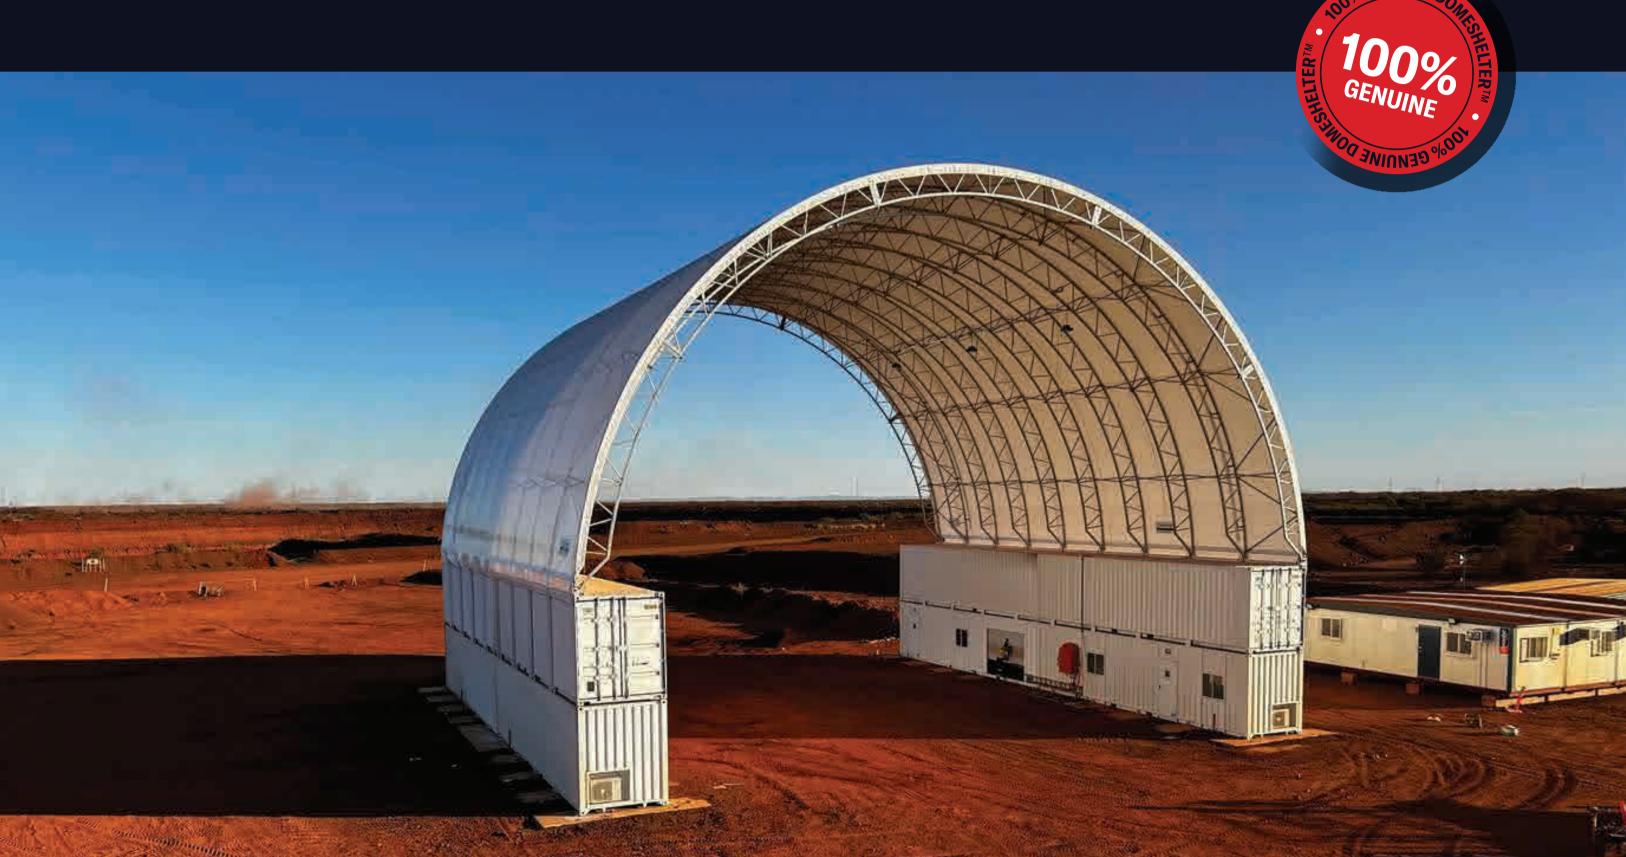

## AS TOUGH AS THE ELEMENTS

We supply superior quality, cyclone-rated DomeShelter™ Structures that are designed to withstand and protect in the harshest conditions.

- Unique & proven design methodology DomeShelter Logic®
- Engineered to Australian Standards AS1170.2.2021
- Welding compliance with AS1554 Category SP
- Internationally Accredited: ISO 9001, AS4801 and OHSAS18001

### WHY CHOOSE A FABRIC-COVERED STRUCTURE?

With impressive advances in fabric technology and frame design, Fabric Shelters are now widely used where conventional steel buildings were once standard.

- Engineered to withstand tropical cyclone winds
- 10 year warranty
- Faster project delivery
- Fast and easy to install