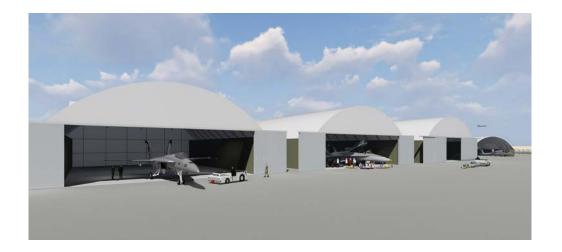

### **COMMON APPLICATIONS**

DomeShelter<sup>™</sup> Fabric Structures can act as aircraft hangars, vehicle maintenance workshops, humanitarian aid and disaster response, weapon systems and maintenance, command and control facilities, warehousing and ammunition storage, as well as covered areas for personnel conducting training or deployment workup activities.