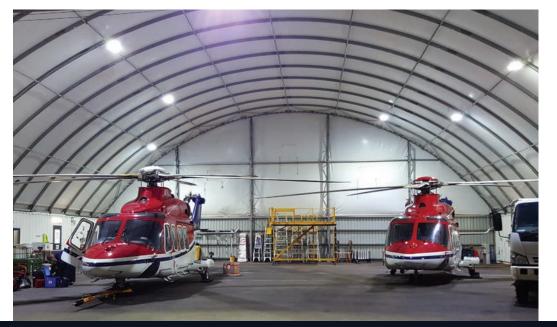

# SERVING AEROSPACE

### **COMMON APPLICATIONS**

DomeShelter<sup>™</sup> Fabric Structures can act as aircraft hangars, vehicle maintenance workshops, humanitarian aid and disaster response, weapon systems and maintenance, command and control facilities, warehousing and ammunition storage, as well as covered areas for personnel conducting training or deployment workup activities.