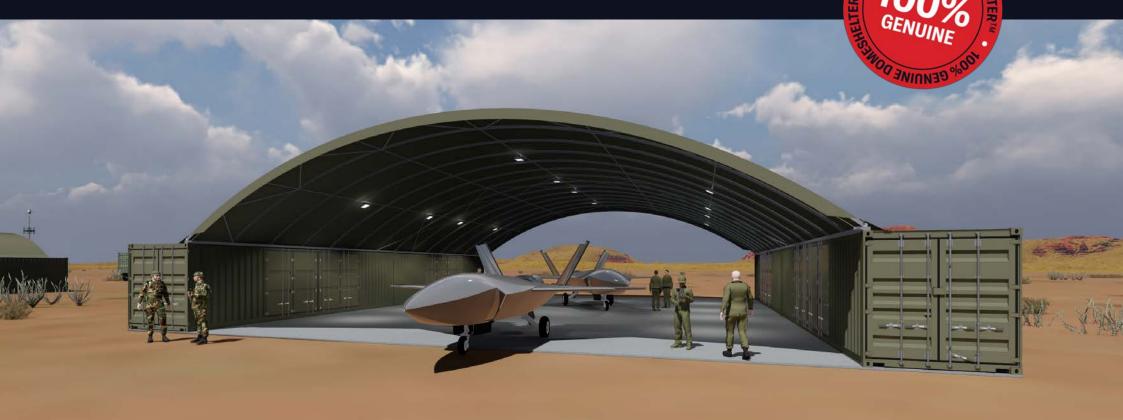

A DomeShelter<sup>™</sup> Structure can also incorporate a specifically designed FibroTex<sup>™</sup> multispectral camouflage fabric covers. Providing UV, Visual, Near-IR, Thermal and Radar camouflage, the shelter is difficult to observe and assets under the shelter are not identifiable or targetable.

### **COMMON APPLICATIONS**

DomeShelter<sup>™</sup> Fabric Structures can act as aircraft hangars, vehicle maintenance workshops, humanitarian aid and disaster response, weapon systems and maintenance, command and control facilities, warehousing and ammunition storage, as well as covered areas for personnel conducting training or deployment workup activities.