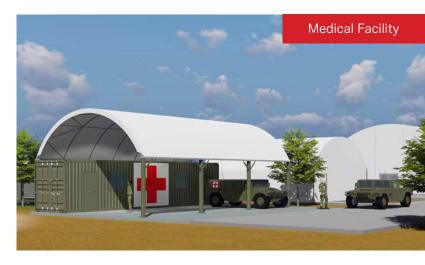

### **COMMON APPLICATIONS**

DomeShelter<sup>™</sup> Fabric Structures can act as aircraft hangars, vehicle maintenance workshops, humanitarian aid and disaster response, weapon systems and maintenance, command and control facilities, warehousing and ammunition storage, as well as covered areas for personnel conducting training or deployment workup activities.