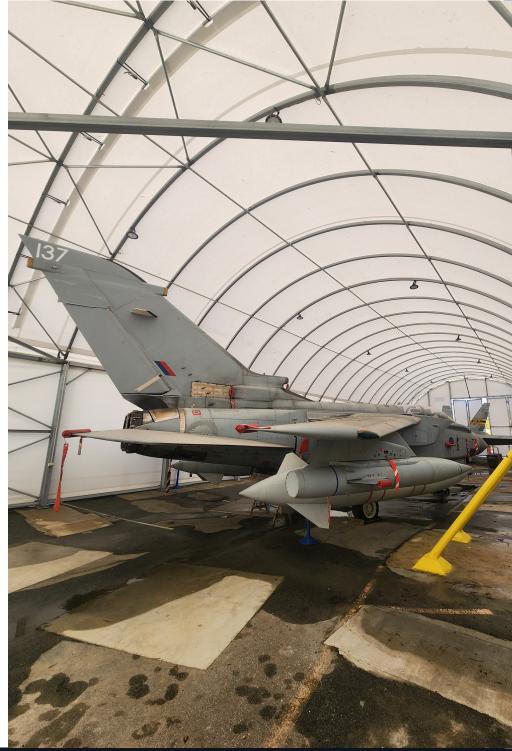

# **SERVING DEFENCE**

### **DEPLOYABLE & VERSATILE SOLUTIONS**

From long-term infrastructure to rapidly deployable Shelter and emergency response, DomeShelter Australia can respond to all project needs to deliver a fit-for-purpose solution.

A DomeShelter<sup>™</sup> Structure can also incorporate a specifically designed FibroTex<sup>™</sup> multispectral camouflage fabric covers. Providing UV, Visual, Near-IR, Thermal and Radar camouflage, the shelter is difficult to observe and assets under the shelter are not identifiable or targetable.

Engineered to Protect<sup>™</sup>, these Shelter Solutions are designed to withstand the harshest conditions, making them as tough as the elements they protect against.

# SERVING AEROSPACE

### **COMMON APPLICATIONS**

DomeShelter<sup>™</sup> Fabric Structures can act as aircraft hangars, vehicle maintenance workshops, humanitarian aid and disaster response, weapon systems and maintenance, command and control facilities, warehousing and ammunition storage, as well as covered areas for personnel conducting training or deployment workup activities.