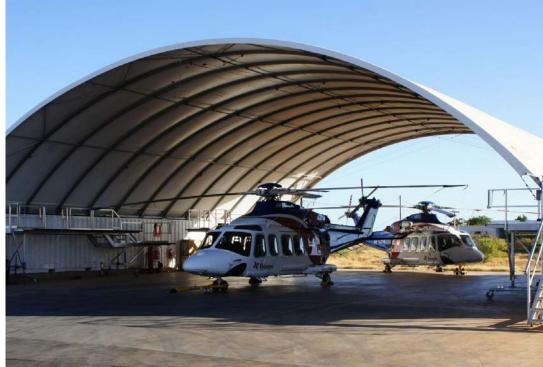

# SERVING AEROSPACE

### **COMMON APPLICATIONS**

DomeShelter<sup>™</sup> Fabric Structures can act as aircraft hangars, vehicle maintenance workshops, humanitarian aid and disaster response, weapon systems and maintenance, command and control facilities, warehousing and ammunition storage, as well as covered areas for personnel conducting training or deployment workup activities.