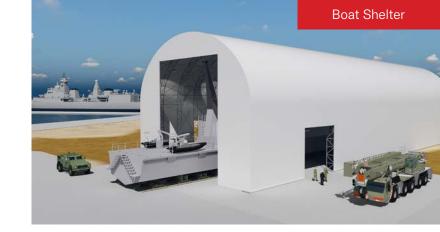

### **COMMON APPLICATIONS**

DomeShelter<sup>™</sup> Fabric Structures can act as aircraft hangars, vehicle maintenance workshops, humanitarian aid and disaster response, weapon systems and maintenance, command and control facilities, warehousing and ammunition storage, as well as covered areas for personnel conducting training or deployment workup activities.