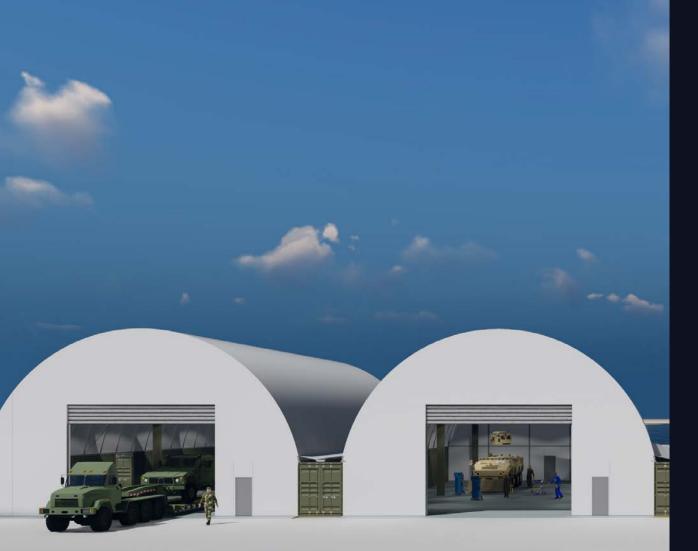

# **SERVING DEFENCE**

### **DEPLOYABLE & VERSATILE SOLUTIONS**

From long-term infrastructure to rapidly deployable Shelter and emergency response, DomeShelter Australia can respond to all project needs to deliver a fit-for-purpose solution.

### **COMMON APPLICATIONS**

DomeShelter<sup>™</sup> Fabric Structures can act as aircraft hangars, vehicle maintenance workshops, humanitarian aid and disaster response, weapon systems and maintenance, command and control facilities, warehousing and ammunition storage, as well as covered areas for personnel conducting training or deployment workup activities.